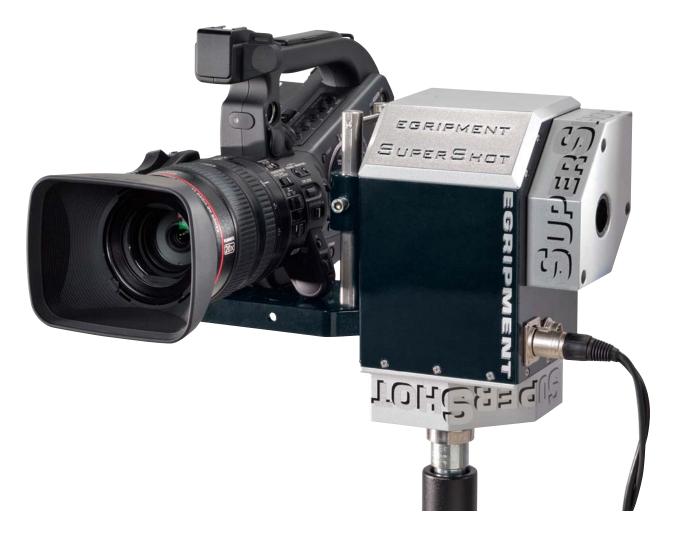

# SUPERSHOT

## "The latest Egripment's fastest Remote Head".

The SuperShot is the Egripment Remote Head to be added to the line-up of the HotHead, HotShot, MiniShot, MicroShot, and Scanner Elite.

## System

The SuperShot is bigger then a MiniShot and is designed with the new generation of HD Cameras in mind. Equipped with digital motors and digital Electronics makes the SuperShot ready for future use in combination with Egripment's Digital Remote heads. The SuperShot comes with its own Super Control offering Joystick Pan and Tilt, Zoom and Focus, plus Electronic Damping control.

## Camera Platform

The camera platform is equipped with a slot for 3/8" thread and 1/4" thread camera mounting connections.

| [                         |                      |
|---------------------------|----------------------|
| Specifications            | Art.: 495 SuperShot  |
| Height                    | 24,6 cm / 9,6 inch   |
| Width incl. cam platform: | 31,5 cm /12,4 inch   |
| Depth:                    | 12 cm / 4,7 inch     |
| Load Capacity:            | 10 kg / 22 lbs       |
| Voltage:                  | 12 V DC              |
| Max Speed:                | 2 sec / 360 degrees  |
| Min Speed:                | 17 min / 360 degrees |