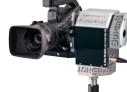

## System

The SuperShot is bigger then a MiniShot and is designed with the new generation of HD Cameras in mind. Equipped with digital motors and digital Electronics makes the SuperShot ready for future use in combination with Egripment's Digital Remote heads. The SuperShot comes with its own Super Control offering Joystick Pan and Tilt, Zoom and Focus, plus Electronic Damping control.

## Movements

Smooth movements, as you are use to with Egripment remote heads, in combination with super speed and simplicity were the targets for this new SuperShot. The movement is a continuous 360 degrees for the pan and tilt direction.

The speed is 2 seconds per 360 degree movement !!!! - which makes the SuperShot the fastest remote head in the broadcast industry. The SuperShot is easy to mount on any kind of support. You can use a flat base, a standard 5/8 inch or 3/8 inch spigot, male or female. Any type of mounting connection is possible.

## Camera Platform

The camera platform is equipped with a slot for 3/8" thread and 1/4" thread camera mounting connections.

| [                         |                      |
|---------------------------|----------------------|
| Specifications            | Art.: 495 SuperShot  |
| Height                    | 24,6 cm / 9,6 inch   |
| Width incl. cam platform: | 31,5 cm /12,4 inch   |
| Depth:                    | 12 cm / 4,7 inch     |
| Load Capacity:            | 10 kg / 22 lbs       |
| Voltage:                  | 12 V DC              |
| Max Speed:                | 2 sec / 360 degrees  |
| Min Speed:                | 17 min / 360 degrees |