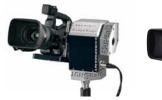

## System

The SuperShot is bigger then a MiniShot and is designed with the new generation of HD Cameras in mind. Equipped with digital motors and digital Electronics makes the SuperShot ready for future use in combination with Egripment's Digital Remote heads. The SuperShot comes with its own Super Control offering Joystick Pan and Tilt, Zoom and Focus, plus Electronic Damping control.

## Movements

Smooth movements, as you are use to with Egripment remote heads, in combination with super speed and simplicity were the targets for this new SuperShot. The movement is a continuous 360 degrees for the pan and tilt direction.

The speed is 2 seconds per 360 degree movement !!!! - which makes the SuperShot the fastest remote head in the broadcast industry. The SuperShot is easy to mount on any kind of support. You can use a flat base, a standard 5/8 inch or 3/8 inch spigot, male or female. Any type of mounting connection is possible.

## Camera Platform

The camera platform is equipped with a slot for 3/8" thread and 1/4" thread camera mounting connections.

| [                         |                      |
|---------------------------|----------------------|
| Specifications            | Art.: 495 SuperShot  |
| Height                    | 24,6 cm / 9,6 inch   |
| Width incl. cam platform: | 31,5 cm /12,4 inch   |
| Depth:                    | 12 cm / 4,7 inch     |
| Load Capacity:            | 10 kg / 22 lbs       |
| Voltage:                  | 12 V DC              |
| Max Speed:                | 2 sec / 360 degrees  |
| Min Speed:                | 17 min / 360 degrees |