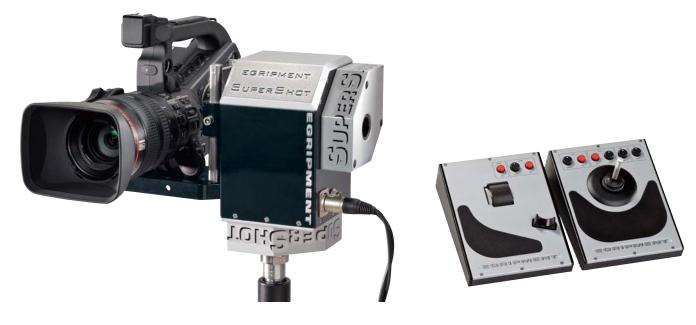

## System

The SuperShot is bigger then a MiniShot and is designed with the new generation of HD Cameras in mind. Equipped with digital motors and digital Electronics makes the SuperShot ready for future use in combination with Egripment's Digital Remote heads. The SuperShot comes with its own Super Control offering Joystick Pan and Tilt, Zoom and Focus, plus Electronic Damping control.

## Movements

Smooth movements, as you are use to with Egripment remote heads, in combination with super speed and simplicity were the targets for this new SuperShot. The movement is a continuous 360 degrees for the pan and tilt direction.

The speed is 2 seconds per 360 degree movement !!!! - which makes the SuperShot the fastest remote head in the broadcast industry. The SuperShot is easy to mount on any kind of support. You can use a flat base, a standard 5/8 inch or 3/8 inch spigot, male or female. Any type of mounting connection is possible.

## Camera Platform

The camera platform is equipped with a slot for 3/8" thread and 1/4" thread camera mounting connections.

| [                         |                      |
|---------------------------|----------------------|
| Specifications            | Art.: 495 SuperShot  |
| Height                    | 24,6 cm / 9,6 inch   |
| Width incl. cam platform: | 31,5 cm /12,4 inch   |
| Depth:                    | 12 cm / 4,7 inch     |
| Load Capacity:            | 10 kg / 22 lbs       |
| Voltage:                  | 12 V DC              |
| Max Speed:                | 2 sec / 360 degrees  |
| Min Speed:                | 17 min / 360 degrees |